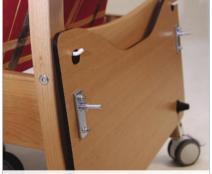

Revolving shelf with enhanced edges

Removable ergonomic eating plate with enhanced edges

Comfortable and practical removable covers of the armsrest

Hook on the back part of the construction for fixation and storage of the eating desk