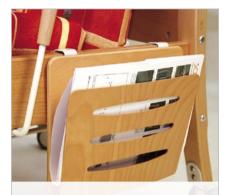

## **Softlin Komfort** – accessories

Crutches holder for practical placement of crutches while sitting

Holder for newspapers and magazines

Flexible hand support

Crutches holder with a holder for easy clamping