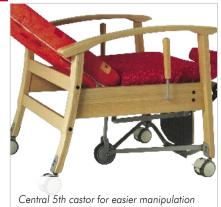

Hand approachable pocket in the back part of the backrest

TECHNICAL PARAMETERS

| Width                               | 70 cm       |
|-------------------------------------|-------------|
| Height (depending on                |             |
| the back rest position)             | 98 - 113 cm |
| Depth (depending on the adjustment) | 72-132 cm   |
| Height of the sit section           | 47 cm       |
| Diameter of castors                 | 7,5 cm      |
| 5th central castor                  | 10 cm       |
| Lifting capacity                    | 120 kg      |