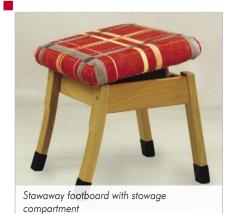

- ENJOYABLE DESIGN
- SAFETY
- EASY MANIPULATION
- EASY MAINTENANCE

Adjustable calf rest
With stowaway foot plate