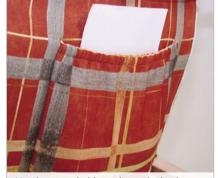

Hand approachable pocket in the back part of the backrest

TECHNICAL PARAMETERS

| Width                               | 70 cm       |
|-------------------------------------|-------------|
| Height (depending on                |             |
| the back rest position)             | 98 - 113 cm |
| Depth (depending on the adjustment) | 72-132 cm   |
| Height of the sit section           | 47 cm       |
| Diameter of castors                 | 7,5 cm      |
| 5th central castor                  | 10 cm       |
| Lifting capacity                    | 120 kg      |