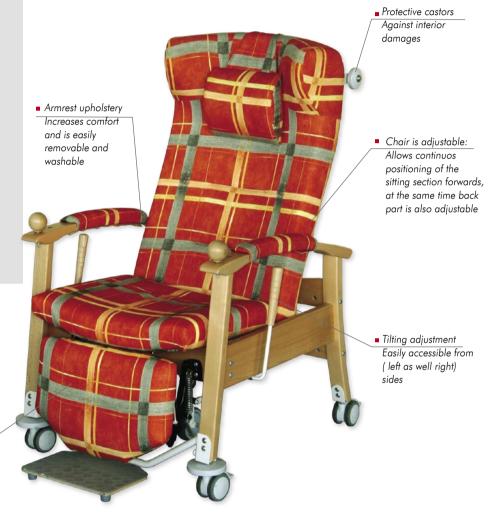

## Softlin Komfort - more than a chair

The Softlin Komfort chair represents an optimal solution of sitting furniture for people with limited mobility. Its use is in hospitals as well as geriatric houses. Thanks to its wide modularity its possible to find such a variant of Softlin Chair, which will maximally meet your specific demands. In additionally your choice is extended by a variation of different accessories.

- ENJOYABLE DESIGN
- SAFETY
- EASY MANIPULATION
- EASY MAINTENANCE

Adjustable calf rest
With stowaway foot plate