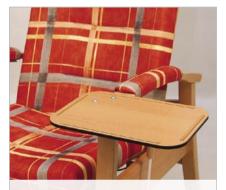

Revolving shelf with enhanced edges

Removable ergonomic eating plate with enhanced edges

Comfortable and practical removable covers of the armsrest

Hook on the back part of the construction for fixation and storage of the eating desk