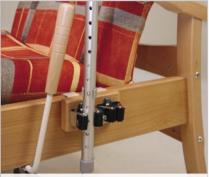

## **Softlin Komfort** – accessories

Crutches holder for practical placement of crutches while sitting

Holder for newspapers and magazines

Flexible hand support

Crutches holder with a holder for easy clamping