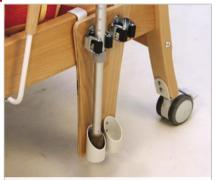

## **Softlin Komfort** – accessories

Crutches holder for practical placement of crutches while sitting

Holder for newspapers and magazines

Flexible hand support

Crutches holder with a holder for easy clamping