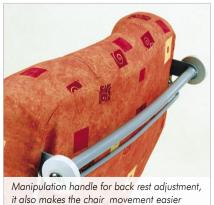

- ENJOYABLE DESIGN
- SAFETY
- EASY MANIPULATION
- EASY MAINTENANCE

Adjustable calf rest
With stowaway foot plate