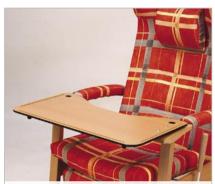

Revolving shelf with enhanced edges

Removable ergonomic eating plate with enhanced edges

Comfortable and practical removable covers of the armsrest

Hook on the back part of the construction for fixation and storage of the eating desk