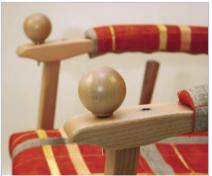

## **Softlin Komfort** – accessories

Crutches holder for practical placement of crutches while sitting

Holder for newspapers and magazines

Flexible hand support

Crutches holder with a holder for easy clamping