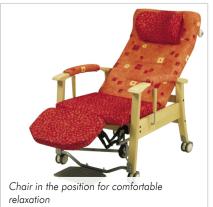

- ENJOYABLE DESIGN
- SAFETY
- EASY MANIPULATION
- EASY MAINTENANCE

Adjustable calf rest
With stowaway foot plate