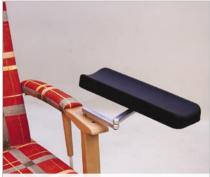

## **Softlin Komfort** – accessories

Crutches holder for practical placement of crutches while sitting

Holder for newspapers and magazines

Flexible hand support

Crutches holder with a holder for easy clamping